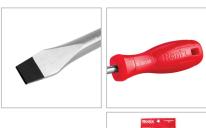

## **Screwdriver Set**

- Multi-purpose use screwdriver set includes 7 sizes of slot and phillips screwdrivers which can meet various needs
- The rods manufacured from high quality 40CR steel which secures high performance in long-term usage
- High resistanace hardened tip ensures strength and durability
- Ergonomic PP designed handle for comfortable grip and better control
- Magnetic head which improves accuracy and comfortable secure grip
- Ronix professional handle design balances speed and torque in different kinds of fastening
- Black-oxidies tips for perfect fitting in the screw profiles