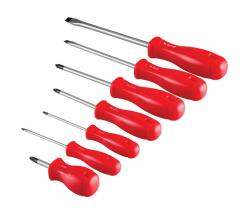

## **Screwdriver Set**

- Multi-purpose use screwdriver set includes 7 sizes of slot and phillips screwdrivers which can meet various needs
- The rods manufacured from high quality 40CR steel which secures high performance in long-term usage
- High resistanace hardened tip ensures strength and durability
- Ergonomic PP designed handle for comfortable grip and better control
- Magnetic head which improves accuracy and comfortable secure grip
- Ronix professional handle design balances speed and torque in different kinds of fastening
- Black-oxidies tips for perfect fitting in the screw profiles

| Model              | RH-2705                                            |
|--------------------|----------------------------------------------------|
| Product Dimensions | 3×75 / 6×125 / 8×150 / 0×75<br>1×75 / 2×38 / 2×100 |
| Drive Type         | Slot/Philips                                       |
| Rod Material       | 40CR                                               |
| Туре               | Magnetic                                           |