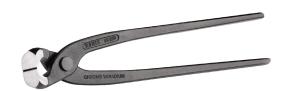

## **Tower Pincer**

- Hardened precision Cr-V steel cutting edges for easy and fast operation
- Sharp jaws perfectly suited for twisting and cutting different sizes of wires easily and without needing any added force
- High-grade tower pincer for twisting and cutting wire in one operation
- The ergonomic fatigue-free handle design for better performance and operator's comfort
- Made with the highest quality material for better performance and longer life time
- Ideal for the builder, DIY, construction and handyman use

| Model    | RH-1510        |
|----------|----------------|
| Size     | 10 inch/250 mm |
| Material | Cr-V           |