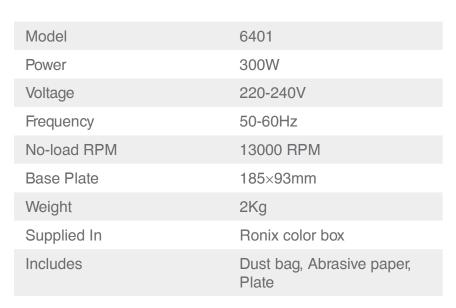

## **Electric Sander** 300W

6401

- High efficiency, powerful 300W motor delivers a smooth performance over a variety of sanding application
- Light and handy machine for comfortable one-handed operation
- Supreme abrasive paper attachment system pulls regular sandpaper flat and tight on the aluminum base plate
- Ergonomic soft-grip provides stable handling and extended comfort
- Low-vibration working thanks to smooth running operation
- Anti-dust ball bearings ensure the durability of the motor and make it work more smoothly and more efficiently
- Anti-dust switch with rubber cover for reducing dust penetration
- Lock on button for convenient use in continuous operations
- Dust collection system collect the dust in an extractor bag for keeping working area clean