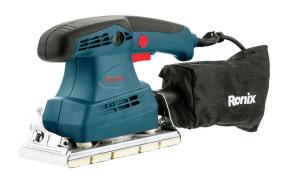

## **Electric Sander** 300W

6401

- High efficiency, powerful 300W motor delivers a smooth performance over a variety of sanding application
- Light and handy machine for comfortable one-handed operation
- Supreme abrasive paper attachment system pulls regular sandpaper flat and tight on the aluminum base plate
- Ergonomic soft-grip provides stable handling and extended comfort
- Low-vibration working thanks to smooth running operation
- Anti-dust ball bearings ensure the durability of the motor and make it work more smoothly and more efficiently
- Anti-dust switch with rubber cover for reducing dust penetration
- Lock on button for convenient use in continuous operations
- Dust collection system collect the dust in an extractor bag for keeping working area clean