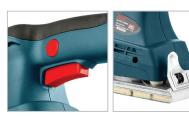

## **Electric Sander** 300W

6401

- High efficiency, powerful 300W motor delivers a smooth performance over a variety of sanding application
- Light and handy machine for comfortable one-handed operation
- Supreme abrasive paper attachment system pulls regular sandpaper flat and tight on the aluminum base plate
- Ergonomic soft-grip provides stable handling and extended comfort
- Low-vibration working thanks to smooth running operation
- Anti-dust ball bearings ensure the durability of the motor and make it work more smoothly and more efficiently
- Anti-dust switch with rubber cover for reducing dust penetration
- Lock on button for convenient use in continuous operations
- Dust collection system collect the dust in an extractor bag for keeping working area clean