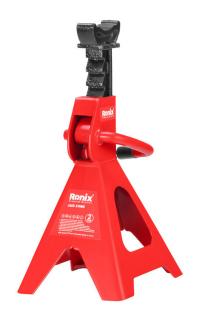

## Jack Stand

2 Ton

## RH-4940

- Ratchet type axle stand with cast iron support and steel plate base
- Angled teeth in post to prevent accidental release of load
- Four-leg base provides more stability
- Ability to endure 2Tons weight in maximum
- Height adjustment mechanism allows smooth upward movement while release handle locks
- Ideal for auto, truck service, farm and shop use
- Large saddle surface provides better contact with the load

| Model                                                          | RH-4940                                         |
|----------------------------------------------------------------|-------------------------------------------------|
| Capacity                                                       | 2TON                                            |
| Material                                                       | cast iron/steel                                 |
| Lock Type                                                      | LOCKING PAWL                                    |
| Min. Height                                                    | 275mm                                           |
| Max. Height                                                    | 420mm                                           |
| standards                                                      | ASME                                            |
| Weight                                                         | 4.8KG                                           |
| Supplied In                                                    | color box                                       |
| Lock Type<br>Min. Height<br>Max. Height<br>standards<br>Weight | LOCKING PAWL<br>275mm<br>420mm<br>ASME<br>4.8KG |