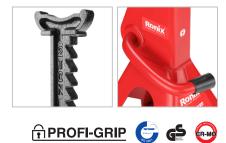

## RH-4940

- Ratchet type axle stand with cast iron support and steel plate base
- Angled teeth in post to prevent accidental release of load
- Four-leg base provides more stability
- Ability to endure 2Tons weight in maximum
- Height adjustment mechanism allows smooth upward movement while release handle locks
- Ideal for auto, truck service, farm and shop use
- Large saddle surface provides better contact with the load