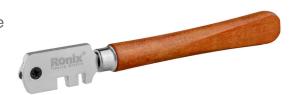

## **Diamond Glass Cutter**

RH-3400

- Equipped with 6 diamond blades made of tungsten carbide for continuous and fast cutting
- handle material from natural walnut Wood to increase the life span
- Unique design in the operating part for quality cuts up to a depth of 6 mm
- Applied to glass, ceramic tile and minerals cutting
- Glass cutting head is replaceable

| Model             | RH-3400                |
|-------------------|------------------------|
| Length            | 130mm                  |
| Cutting Thickness | 2-6mm                  |
| Handle Material   | Wooden shank           |
| Handle Material   | Wooden shank           |
| Supplied In       | Ronix Color Box        |
| Wheels material   | Tungsten Carbide Alloy |