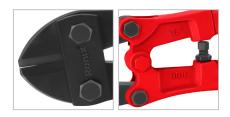

## **Bolt Cutter**

36inch

RH-3305

- Hardened jaws made of CR-MO guarantee a consistently clean cut
- The two-lever mechanism allows you a high-power transmission with low manual force-gentle and powerful at the same time
- Ideal for cutting heavy materials such as bolts, nails, padlocks and chains up to 12mm in diameter
- Bolt cutter consists of a blade with a hardness of 58-62 HRC, which allows for easy cutting
- The handle is ergonomically shaped and has a non-slip coating for comfortable and easy handling

| Model                 | RH-3305    |
|-----------------------|------------|
| Size                  | 36inch     |
| Jaw Material          | CR-MO      |
| Handle Material       | Q235 steel |
| Handle Cover Material | Rubber     |
| Cutting Capacity      | 12mm       |
| Supplied In           | Color Box  |