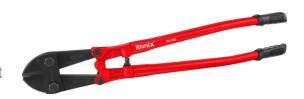

## **Bolt Cutter**

36inch

RH-3305

- Hardened jaws made of CR-MO guarantee a consistently clean cut
- The two-lever mechanism allows you a high-power transmission with low manual force-gentle and powerful at the same time
- Ideal for cutting heavy materials such as bolts, nails, padlocks and chains up to 12mm in diameter
- Bolt cutter consists of a blade with a hardness of 58-62 HRC, which allows for easy cutting
- The handle is ergonomically shaped and has a non-slip coating for comfortable and easy handling

| Model                 | RH-3305    |
|-----------------------|------------|
| Size                  | 36inch     |
| Jaw Material          | CR-MO      |
| Handle Material       | Q235 steel |
| Handle Cover Material | Rubber     |
| Cutting Capacity      | 12mm       |
| Supplied In           | Color Box  |