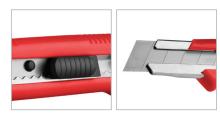

## Utility Knife Cutter 18mm

RH-3004

- Professional strength stainless steel blade channel secures blade for the toughest of cutting jobs
- Push button blade clamp reduces blade movement for more precise cutting control
- Ergonomic rubber handle for secure, comfortable grip
- Integrated Blade Snapper for easy blade snapping
- Blade sections snap off providing a fresh, sharp cutting point
- 7 point steel snap off blade segments
- Cartridge holds up 2 extra blades for instant blade replacement
- Automatically loads a new blade when current one is ejected
- 15kg ultra strong auto-lock mechanism provides a secure hold resulting in dependable and safe cutting performance
- Great for cutting paper, cardboard, roofing, drywall,...