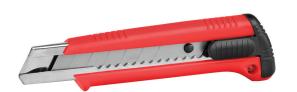

## Utility Knife Cutter 18mm

RH-3004

- Professional strength stainless steel blade channel secures blade for the toughest of cutting jobs
- Push button blade clamp reduces blade movement for more precise cutting control
- Ergonomic rubber handle for secure, comfortable grip
- Integrated Blade Snapper for easy blade snapping
- Blade sections snap off providing a fresh, sharp cutting point
- 7 point steel snap off blade segments
- Cartridge holds up 2 extra blades for instant blade replacement
- Automatically loads a new blade when current one is ejected
- 15kg ultra strong auto-lock mechanism provides a secure hold resulting in dependable and safe cutting performance
- Great for cutting paper, cardboard, roofing, drywall,...