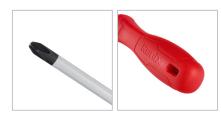

## 6×150mm phillips

RH-2932

- The rods manufacured from high quality CR-V steel which secures high performance in long-term usage
- High resistanace hardened tip ensures strength and durability
- Ergonomic PP handle for comfortable grip and better control
- Magnetic head which improves accuracy and comfortable secure grip
- Ronix professional handle design balances speed and torque in different kinds of fastening
- Hammering type for higher efficinecy in tough situations
- Black-oxidies tips for perfect fitting in the screw profiles

| Model              | RH-2932  |
|--------------------|----------|
| Rod Material       | CR-V     |
| Product Dimensions | 6x150    |
| Drive Type         | Phillips |
| Tip                | Magnetic |