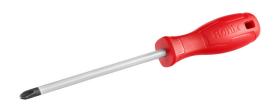

## **Hammer Screwdriver**

## 6×150mm phillips

RH-2932

- The rods manufacured from high quality CR-V steel which secures high performance in long-term usage
- High resistanace hardened tip ensures strength and durability
- Ergonomic PP handle for comfortable grip and better control
- Magnetic head which improves accuracy and comfortable secure grip
- Ronix professional handle design balances speed and torque in different kinds of fastening
- Hammering type for higher efficinecy in tough situations
- Black-oxidies tips for perfect fitting in the screw profiles

| Model              | RH-2932  |
|--------------------|----------|
| Rod Material       | CR-V     |
| Product Dimensions | 6x150    |
| Drive Type         | Phillips |
| Tip                | Magnetic |