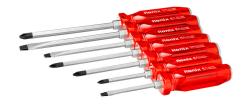

## **Hammering Screwdrivers Set** 7 PCS. CR-V

RH-2906

- Multi-purpose use screwdriver set includes 7 sizes of slot and Phillips screwdrivers which can meet various needs
- The rods manufactured from high quality CR-V steel which secures high performance in long-term usage
- High resistance hardened tip ensures strength and durability
- Ergonomic crystal designed handle for comfortable grip and better control
- Magnetic head which improves accuracy and comfortable secure grip
- Ronix professional handle design balances speed and torque in different kinds of fastening
- Hammering type for higher efficiency in tough situations
- Black-oxidies tips for perfect fitting in the screw profiles

| Model        | RH-2906                                                            |
|--------------|--------------------------------------------------------------------|
| Drive Type   | Slot driveSlot driveSlot driveSlot drivePhillipsPhillipsPhillips   |
| Accessories  | Slot drive 5×75/6 × 125/8 ×150,<br>Phillips 1×75/2×100/2×125/3×150 |
| Rod Material | Chrome Vanadium Steel (CR-V)                                       |
| Tip          | Magnetic                                                           |