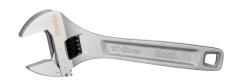

## **Adjustable Wrench**

10 Inch. Libra Series

RH-2403

- Drop forged, high grade steel ensures strength and durability
- Advanced design combines functionality with convenience
- High resistance hardened jaw ensures perfect performance in high pressure situations
- Special fatigue-free ergonomic design, provides perfect gripping in long hours of working
- Drop forged, high resistant handle secures long lasting usage
- High-quality precise adjustable jaw design accelerate gripping of many fastener sizes
- Corrosion resistant satin chrome finishing results in anti-corrosion protection and accelerates cleaning
- Easy to turn knurls helps to adjust jaw width smoothly in order to grip a wide range of fastener sizes tightly
- laser scales in mm and inch on both sides
- Meets ANSI standard

| Model              | RH-2403       |
|--------------------|---------------|
| Thickness of head  | 16.0mm        |
| Max. opening       | 31mm          |
| Head width         | 66mm          |
| Product Dimensions | 10 inch/250mm |