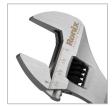

## **Adjustable Wrench**

10 Inch. Libra Series

RH-2403

- Drop forged, high grade steel ensures strength and durability
- Advanced design combines functionality with convenience
- High resistance hardened jaw ensures perfect performance in high pressure situations
- Special fatigue-free ergonomic design, provides perfect gripping in long hours of working
- Drop forged, high resistant handle secures long lasting usage
- High-quality precise adjustable jaw design accelerate gripping of many fastener sizes
- Corrosion resistant satin chrome finishing results in anti-corrosion protection and accelerates cleaning
- Easy to turn knurls helps to adjust jaw width smoothly in order to grip a wide range of fastener sizes tightly
- laser scales in mm and inch on both sides
- Meets ANSI standard

| Model              | RH-2403       |
|--------------------|---------------|
| Thickness of head  | 16.0mm        |
| Max. opening       | 31mm          |
| Head width         | 66mm          |
| Product Dimensions | 10 inch/250mm |