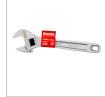

## **Adjustable Wrench**

10 Inch. Libra Series

RH-2403

- Drop forged, high grade steel ensures strength and durability
- Advanced design combines functionality with convenience
- High resistance hardened jaw ensures perfect performance in high pressure situations
- Special fatigue-free ergonomic design, provides perfect gripping in long hours of working
- Drop forged, high resistant handle secures long lasting usage
- High-quality precise adjustable jaw design accelerate gripping of many fastener sizes
- Corrosion resistant satin chrome finishing results in anti-corrosion protection and accelerates cleaning
- Easy to turn knurls helps to adjust jaw width smoothly in order to grip a wide range of fastener sizes tightly
- laser scales in mm and inch on both sides
- Meets ANSI standard

| Model              | RH-2403       |
|--------------------|---------------|
| Thickness of head  | 16.0mm        |
| Max. opening       | 31mm          |
| Head width         | 66mm          |
| Product Dimensions | 10 inch/250mm |