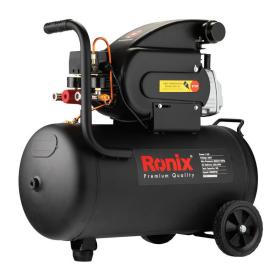

## **Air Compressor** 50Liter. 2HP

## RC-5010

- 50 Liter tank combined with a 2HP motor provides plenty of power to cover a wide variety of applications
- 8 bar maximum pressure stores sufficient air in the tank for continuous tool operation
- The compact design plus two wheels make it highly portable and remarkably easy to use
- Able to fill the air tank at the minimum time
- Equipped with flow regulator and two quick couplers to maximize air tool performance
- Metal air filter results in better performance and higher efficiency
- Multipurpose machine which is great for different jobsites and workshops; Suitable for fastening, nailing, bolting, painting,...
- Thermal protector system controls the temperature of the motor during longtime working
- Lever type on-off automatic switch for more efficiency and longer lifetime
- Equipped with a safety valve

| Model         | RC-5010                                               |
|---------------|-------------------------------------------------------|
| Power         | 2HP                                                   |
| Voltage       | 220-240V                                              |
| Frequency     | 50-60Hz                                               |
| Speed         | 2800RPM                                               |
| Tank Capacity | 50L                                                   |
| Max Pressure  | 8bar/116psi                                           |
| Air Delivery  | 200L/min                                              |
| Supplied In   | Ronix Color box                                       |
| Includes      | Air Filter, Oil Bottle, Two<br>Wheels, 2 air couplers |