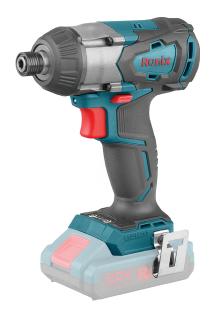

## **Cordless Screwriver 20V**

8906

- Super power 20V screwdriver enables perfect functionality in fastening with different torques
- High-performance brushless, waterproof motor ensures maximum longlife
- Light-weight ergonomic small body design with considerable power
- 3-speed for Hi-Mid-Low RPM & IPM fastening control in a wide range of applications
- Metal gear box enables heavy-duty application and longer life-time
- High resistance, anti-shock body designed with ergonomic rubber grip
- Automatic stop motion on loosing fastener
- Efficient in hard-to-reach and dark places thanks to the best LED worklight

| Model             | 8906                                   |
|-------------------|----------------------------------------|
| Battery Voltage   | 20V                                    |
| Chuck Size        | 1/4" inner hexagon                     |
| Max Torque        | 280NM                                  |
| Battery Chemistry | Lithium                                |
| High Tensile Bolt | M10-M16                                |
| No-Load Speed     | 0-1600 RPM<br>0-2000 RPM<br>0-2500 RPM |
| Impact Rate       | 0-1800 IPM<br>0-2500 IPM<br>0-3300 IPM |
| Standard Bolt     | M10-M20                                |
| Weight            | 1.08Kg                                 |
| Supplied In       | Ronix color box                        |
|                   |                                        |