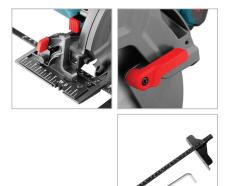

## 8902

- Powerful, high performance brushless motor delivers 5000 RPM for greater speed and faster cuts
- Ergonomic light weight design improves working efficiency and reduces user fatigue
- Soft start switch system that ensures the safety of operation
- Spindle lock system for easy and fast blade changing and safety mechanism
- Ergonomic soft grip for more convenient use
- Electric break for safety of operation
- Adjustable cutting depth enables different working applications
- Electronic current limiter for overload protection
- Equipped with LED light which illuminates the dark zone and brings optimal brightness in the work area
- Well balanced design for superior handling and performance
- Steel base plate is completely effective for the highest cutting precision

| Model                    | 8902            |
|--------------------------|-----------------|
| Battery Voltage          | 20V             |
| Battery Chemistry        | Lithium-Ion     |
| Battery Capacity         | 4Ah             |
| No-Load Speed            | 5000RPM         |
| Motor Type               | Brushless       |
| Saw Blade Diameter       | 165mm           |
| Max Cutting Depth at 0°  | 57mm            |
| Max Cutting Depth at 45° | 41mm            |
| Max Cutting Depth at 50° | 37mm            |
| Weight                   | 2.7Kg           |
| Suplied in               | Ronix Color Box |
| Includes                 | Hex, Guide Rule |
|                          |                 |