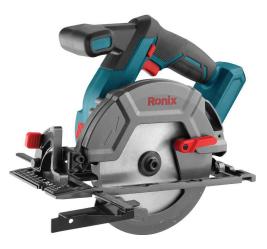

## Brushless Circular Saw 165mm-20V

## 8902

- Powerful, high performance brushless motor delivers 5000 RPM for greater speed and faster cuts
- Ergonomic light weight design improves working efficiency and reduces user fatigue
- Soft start switch system that ensures the safety of operation
- Spindle lock system for easy and fast blade changing and safety mechanism
- Ergonomic soft grip for more convenient use
- Electric break for safety of operation
- Adjustable cutting depth enables different working applications
- Electronic current limiter for overload protection
- Equipped with LED light which illuminates the dark zone and brings optimal brightness in the work area
- Well balanced design for superior handling and performance
- Steel base plate is completely effective for the highest cutting precision

| Model                    | 8902            |
|--------------------------|-----------------|
| Battery Voltage          | 20V             |
| Battery Chemistry        | Lithium-Ion     |
| Battery Capacity         | 4Ah             |
| No-Load Speed            | 5000RPM         |
| Motor Type               | Brushless       |
| Saw Blade Diameter       | 165mm           |
| Max Cutting Depth at 0°  | 57mm            |
| Max Cutting Depth at 45° | 41mm            |
| Max Cutting Depth at 50° | 37mm            |
| Weight                   | 2.7Kg           |
| Suplied in               | Ronix Color Box |
| Includes                 | Hex, Guide Rule |
|                          |                 |