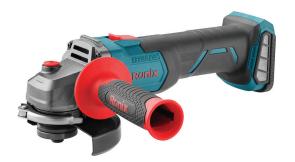

## **Brushless Mini Angle Grinder** 115mm-20V

8901

- High performance brushless motor delivers up to 8500 no-load of speed in RPM
- Light-weight, ergonomic mini angle grinder suitable for precise applications
- Soft start switch system that ensures the safety of operation
- Anti-restart function prevents accidental start-up
- Direct airflow system which cools the motor for more reliable performance and higher overload capabilities
- Special slim body design for ideal handling and higher working performance
- Electronic current limiter for overload protection
- 2 positions anti-shock ergonomic side handle which promoting easy work and perfect machine control in different range of operator movements

| Model             | 8901            |
|-------------------|-----------------|
| Battery Voltage   | 20V             |
| Battery Chemistry | Lithium         |
| Battery Capacity  | 4Ah             |
| No-load Speed     | 8500RPM         |
| Motor Type        | Brushless       |
| Wheel Diameter    | 115mm           |
| Spindle Size      | M14             |
| Bore Diameter     | 22.23mm         |
| Weight            | 1.65Kg          |
| Supplied in       | Ronix Color Box |
|                   |                 |