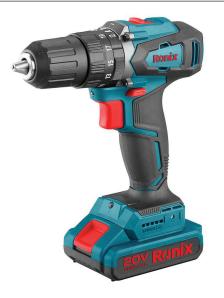

## **Brushless Cordless Impact Drill Kit** 13mm-20V

## 8900K

- Super power hammer drill with 3 function: Drilling, Screwing and hammer drilling
- High-performance brushless, waterproof motor ensures maximum longlife
- Light-weight ergonomic small body design with considerable power
- 21clutch settings enable efficient and accurate screwing and reduce fastener damage
- 45Nm maximum torque delivers great power and outstanding performance
- 2 speed functions competent for both high-speed and high-power applications
- High impact rate for the best efficiency in impact drilling mode
- Metal gear box enables heavy-duty application and longer life-time
- High resistance, anti-shock body designed with ergonomic rubber grip
- Battery charging indicator lets you know the battery level fast and easy
- Fast charging system in charger provides optimum performance

| Model                    | 8900K                                    |
|--------------------------|------------------------------------------|
| Battery Voltage          | 20V                                      |
| Battery Chemistry        | Lithium-lon                              |
| Chuck Type               | Keyless                                  |
| Chuck Size               | 13mm                                     |
| No-Load Speed            | 0-450RPM<br>0-1700RPM                    |
| Impact Rate              | 25500IPM                                 |
| Max Torque               | 45NM                                     |
| Max Capacity In Wood     | 38mm                                     |
| Max Capacity In Metal    | 13mm                                     |
| Max Capacity in Concrete | 13mm                                     |
| Weight                   | 1.06Kg                                   |
| Supplied in              | BMC                                      |
| Includes                 | Two 2Ah/20V batteries,<br>1 Fast charger |