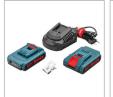

| Model                    | 8900K                                    |
|--------------------------|------------------------------------------|
| Battery Voltage          | 20V                                      |
| Battery Chemistry        | Lithium-lon                              |
| Chuck Type               | Keyless                                  |
| Chuck Size               | 13mm                                     |
| No-Load Speed            | 0-450RPM<br>0-1700RPM                    |
| Impact Rate              | 25500IPM                                 |
| Max Torque               | 45NM                                     |
| Max Capacity In Wood     | 38mm                                     |
| Max Capacity In Metal    | 13mm                                     |
| Max Capacity in Concrete | 13mm                                     |
| Weight                   | 1.06Kg                                   |
| Supplied in              | BMC                                      |
| Includes                 | Two 2Ah/20V batteries,<br>1 Fast charger |