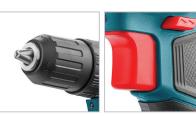

## 8900K

- Super power hammer drill with 3 function: Drilling, Screwing and hammer drilling
- High-performance brushless, waterproof motor ensures maximum longlife
- Light-weight ergonomic small body design with considerable power
- 21clutch settings enable efficient and accurate screwing and reduce fastener damage
- 45Nm maximum torque delivers great power and outstanding performance
- 2 speed functions competent for both high-speed and high-power applications
- High impact rate for the best efficiency in impact drilling mode
- Metal gear box enables heavy-duty application and longer life-time
- High resistance, anti-shock body designed with ergonomic rubber grip
- Battery charging indicator lets you know the battery level fast and easy
- Fast charging system in charger provides optimum performance