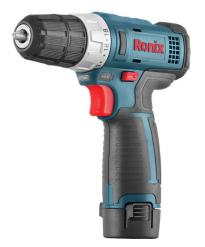

## Cordless Drill Driver 10mm, 12V

- Powerful motor for the best performance in drilling and screwing
- High-resistantat waterproof motor allows working in wet situations
- Ergonomic compact handy structure that weighs only 1kg and perfectly suitable for work in confined spaces
- 10mm 2-sleeves keyless chuck for higher efficiency
- High performance, long life and fast charging 1.5Ah Lithium battery
- 18 clutch settings enables efficient and accurate screwing and reduces fastener damage
- 2 speed functions competent for both high-speed and high-power applications
- Anti-shock soft grip ergonomic handle for perfect machine control
- Efficient in hard-to-reach and dark places thanks to the best LED worklight
- High resistance, anti-shock body designed with rubber grip removes the risk of damage in case of falling or any kind of stroke
- Battery charging indicator lets you know the battery level fast and easy
- Fast charging system in charger provides optimum performances in tight working situations

| Model                 | 8612                         |
|-----------------------|------------------------------|
| Battery Chemistry     | Lithium-ion                  |
| Chuck Type            | Keyless                      |
| Chuck Size            | 10mm                         |
| Battery Voltage       | DC 12V                       |
| Battery Capacity      | 1.5Ah                        |
| Max Torque            | 25NM                         |
| Max Capacity In Wood  | 25mm                         |
| Max Capacity In Metal | 10mm                         |
| Weight                | 1kg                          |
| Supplied in           | BMC                          |
| Includes              | Two 1.5Ah/12V,1 fast charger |