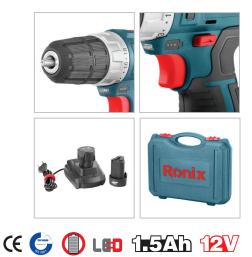

## Cordless Drill Driver 10mm, 12V

- Powerful motor for the best performance in drilling and screwing
- High-resistantat waterproof motor allows working in wet situations
- Ergonomic compact handy structure that weighs only 1kg and perfectly suitable for work in confined spaces
- 10mm 2-sleeves keyless chuck for higher efficiency
- High performance, long life and fast charging 1.5Ah Lithium battery
- 18 clutch settings enables efficient and accurate screwing and reduces fastener damage
- 2 speed functions competent for both high-speed and high-power applications
- Anti-shock soft grip ergonomic handle for perfect machine control
- Efficient in hard-to-reach and dark places thanks to the best LED worklight
- High resistance, anti-shock body designed with rubber grip removes the risk of damage in case of falling or any kind of stroke
- Battery charging indicator lets you know the battery level fast and easy
- Fast charging system in charger provides optimum performances in tight working situations

| Model                 | 8612                         |
|-----------------------|------------------------------|
| Battery Chemistry     | Lithium-ion                  |
| Chuck Type            | Keyless                      |
| Chuck Size            | 10mm                         |
| Battery Voltage       | DC 12V                       |
| Battery Capacity      | 1.5Ah                        |
| Max Torque            | 25NM                         |
| Max Capacity In Wood  | 25mm                         |
| Max Capacity In Metal | 10mm                         |
| Weight                | 1kg                          |
| Supplied in           | BMC                          |
| Includes              | Two 1.5Ah/12V,1 fast charger |