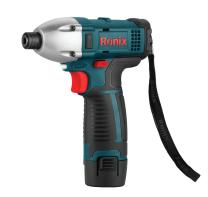

## Cordless Imapct Driver 6/25mm-12v

## 8601

- Powerful motor for the best performance in screwing
- High-resistantat waterproof motor allows working in wet situations
- Inteligent hexagon chuck for easy bit changing
- Ergonomic compact handy structure that weighs only 1kg and perfectly suitable for work in confined spaces
- High performance, long life and fast charging 1.5Ah SAMSUNG Lithium battery
- No kick back thanks to tangential impact system
- High torque setting system with huge 100NM torque enables efficient and accurate screwing and reduces fastener damage
- Anti-shock soft grip ergonomic handle for perfect machine control
- Efficient in hard-to-reach and dark places thanks to the best LED worklight
- High resistance, anti-shock body designed with rubber grip removes the risk of damage in case of falling or any kind of stroke
- Battery charging indicator lets you know the battery level fast and easy
- Fast charging system in charger provides optimum performances in tight working situations