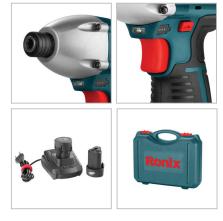

## 8601

- Powerful motor for the best performance in screwing
- High-resistantat waterproof motor allows working in wet situations
- Inteligent hexagon chuck for easy bit changing
- Ergonomic compact handy structure that weighs only 1kg and perfectly suitable for work in confined spaces
- High performance, long life and fast charging 1.5Ah SAMSUNG Lithium battery
- No kick back thanks to tangential impact system
- High torque setting system with huge 100NM torque enables efficient and accurate screwing and reduces fastener damage
- Anti-shock soft grip ergonomic handle for perfect machine control
- Efficient in hard-to-reach and dark places thanks to the best LED worklight
- High resistance, anti-shock body designed with rubber grip removes the risk of damage in case of falling or any kind of stroke
- Battery charging indicator lets you know the battery level fast and easy
- Fast charging system in charger provides optimum performances in tight working situations

| Model             | 8601                                            |
|-------------------|-------------------------------------------------|
| Battery Chemistry | Lithium                                         |
| Chuck Type        | Hexagon                                         |
| Chuck Size        | 6.25mm-1/4 inch                                 |
| Battery Voltage   | 12V                                             |
| Battery Capacity  | 1.5Ah                                           |
| No-load RPM       | 0-2000 RPM                                      |
| Max Torque        | 100NM                                           |
| Weight            | 1kg                                             |
| Supplied in       | BMC                                             |
| Includes          | Two 1.5Ah/12V SAMSUNG batteries, 1 fast charger |