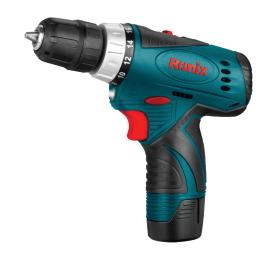

## **CORDLESS TOOLS**

**Cordless Drill Driver** 10mm-12v

8512

- high performance motor enables perfect functionality in fastening with different torques
- Light-weight, ergonomic small body design for maximum efficiency and convenient use
- High performance, fast charging 1.5Ah, 12V Lithium battery
- 18+1 clutch settings enable efficient and accurate screwing and drilling for reduce fastener damage
- 2 speed functions competent for both high-speed and high-power applications
- 30Nm maximum torque delivers great power and outstanding performance
- Equipped with LED light which illuminates the dark zone and brings optimal brightness in the work area
- High resistance, anti-shock body designed with rubber grip removes the risk of damage in case of falling or any kind of
- Battery charging indicator lets you know the battery level fast and easy
- Fast charging system in charger provides optimum performances in tight working situations

| Model                 | 8512                                                 |
|-----------------------|------------------------------------------------------|
| Battery Chemistry     | Lithium                                              |
| Chuck Capacity        | 10mm                                                 |
| Battery Voltage       | 12V                                                  |
| Battery Capacity      | 1.5Ah                                                |
| Max Torque            | 30NM                                                 |
| Max Capacity in Wood  | 25mm                                                 |
| Max Capacity in Metal | 10mm                                                 |
| No-load RPM           | 0-350 RPM<br>0-1350 RPM                              |
| Weight                | 1kg                                                  |
| Supplied in           | BMC                                                  |
| Includes              | Two 1.5Ah/12V batteries, 1 fast charger, 1 Drill bit |