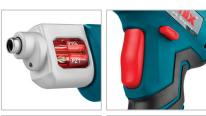

## **Cordless Screwdriver** 3.6V

**8505** 

- High-performance motor enables perfect functionality in fastening with different torques
- Special ergonomic small body design for maximum efficiency and convenient use
- Provides up to 200 RPM and 3.5NM of torque for effortless operation
- High performance, long life and fast charging 1.5Ah, 3.6V SAMSUNG Lithium battery
- Unique bit loading and unloading system same as gun multiple cylinder for using different kinds of bits according to your needs
- Advanced magnetic bit holder system for better performance
- Quick change chuck system for easy and fast bits replacement
- Equipped with LED light which illuminates the dark zone and brings optimal brightness in the work area
- Fast charging system in charger provides optimum performances in tight working situations