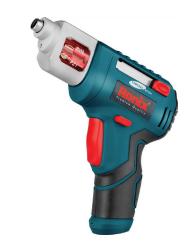

## **Cordless Screwdriver** 3.6V

**8505** 

- High-performance motor enables perfect functionality in fastening with different torques
- Special ergonomic small body design for maximum efficiency and convenient use
- Provides up to 200 RPM and 3.5NM of torque for effortless operation
- High performance, long life and fast charging 1.5Ah, 3.6V SAMSUNG Lithium battery
- Unique bit loading and unloading system same as gun multiple cylinder for using different kinds of bits according to your needs
- Advanced magnetic bit holder system for better performance
- Quick change chuck system for easy and fast bits replacement
- Equipped with LED light which illuminates the dark zone and brings optimal brightness in the work area
- Fast charging system in charger provides optimum performances in tight working situations

| Model             | 8505                                      |
|-------------------|-------------------------------------------|
| Battery Chemistry | Lithium                                   |
| Chuck Capacity    | 6.25mm-1/4 inch                           |
| Battery Voltage   | 3.6V                                      |
| Battery Capacity  | 1.5Ah                                     |
| Max Torque        | 3.5NM                                     |
| No-load RPM       | 0-200 RPM                                 |
| Weight            | 560gr                                     |
| Supplied in       | BMC                                       |
| Includes          | 1 Fast charger, (2) Multiple bit cylinder |