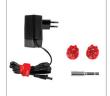

| Model             | 8505                                      |
|-------------------|-------------------------------------------|
| Battery Chemistry | Lithium                                   |
| Chuck Capacity    | 6.25mm-1/4 inch                           |
| Battery Voltage   | 3.6V                                      |
| Battery Capacity  | 1.5Ah                                     |
| Max Torque        | 3.5NM                                     |
| No-load RPM       | 0-200 RPM                                 |
| Weight            | 560gr                                     |
| Supplied in       | BMC                                       |
| Includes          | 1 Fast charger, (2) Multiple bit cylinder |