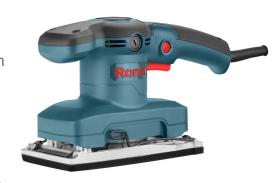

## **Electric Sander** 320W

6403

- High efficiency, powerful 320W motor delivers a smooth performance over a variety of sanding application
- Light and handy machine for comfortable one-handed operation
- Supreme abrasive paper attachment system pulls regular sandpaper flat and tight on the aluminum base plate
- Ergonomic soft-grip provides stable handling and extended comfort
- Low-vibration working thanks to smooth running operation
- Anti-dust ball bearings ensure the durability of the motor and make it work more smoothly and more efficiently
- Anti-dust switch with for reducing dust penetration
- Lock on button for convenient use in continuous operations

| Model       | 6403                              |
|-------------|-----------------------------------|
| Power       | 320W                              |
| Voltage     | 220-240V                          |
| Frequency   | 50-60HZ                           |
| No-load OPM | 14000 OPM                         |
| Base Plate  | 185×93mm                          |
| Weight      | 2kg                               |
| Supplied in | Ronix Color Box                   |
| Includes    | Abrasive paper, Sponge pad, Plate |