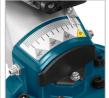

## **Sliding Miter Saw** 250mm-2000W

**5403** 

- Powerful 2000W motor delivers 4800 RPM for maximum. productivity and top performances in different functions
- Made from high quality material which secures precise cutting in different angles and applications
- Adjustable and expandable base extensions for additional work-piece support
- Compact design and lightweight for job site portability
- Horizontal D-handle design and Vertical Carry Handle for better fit and easy and comfortable operation and transportaion
- Advanced table locking system for fast and precise setting in common angles by using 9 stop points
- Efficient dust collection system enables cleaner operations
- Spindle lock system for easy and fast wheel changing and safety mechanism
- Anti-dust switch for reducing dust penetration
- Equipped with laser and LED light for ease of use
- Micro-fine miter ajustment knob enables precision cuts
- Electric brake stop the blade for user safty
- Armed with sliding rails perk for increase cutting capacity