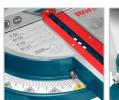

## **Sliding Miter Saw** 250mm-2000W

**5403** 

- Powerful 2000W motor delivers 4800 RPM for maximum. productivity and top performances in different functions
- Made from high quality material which secures precise cutting in different angles and applications
- Adjustable and expandable base extensions for additional work-piece support
- Compact design and lightweight for job site portability
- Horizontal D-handle design and Vertical Carry Handle for better fit and easy and comfortable operation and transportaion
- Advanced table locking system for fast and precise setting in common angles by using 9 stop points
- Efficient dust collection system enables cleaner operations
- Spindle lock system for easy and fast wheel changing and safety mechanism
- Anti-dust switch for reducing dust penetration
- Equipped with laser and LED light for ease of use
- Micro-fine miter ajustment knob enables precision cuts
- Electric brake stop the blade for user safty
- Armed with sliding rails perk for increase cutting capacity