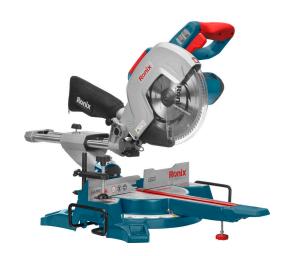

## **Sliding Miter Saw** 250mm-2000W

**5403** 

- Powerful 2000W motor delivers 4800 RPM for maximum. productivity and top performances in different functions
- Made from high quality material which secures precise cutting in different angles and applications
- Adjustable and expandable base extensions for additional work-piece support
- Compact design and lightweight for job site portability
- Horizontal D-handle design and Vertical Carry Handle for better fit and easy and comfortable operation and transportaion
- Advanced table locking system for fast and precise setting in common angles by using 9 stop points
- Efficient dust collection system enables cleaner operations
- Spindle lock system for easy and fast wheel changing and safety mechanism
- Anti-dust switch for reducing dust penetration
- Equipped with laser and LED light for ease of use
- Micro-fine miter ajustment knob enables precision cuts
- Electric brake stop the blade for user safty
- Armed with sliding rails perk for increase cutting capacity