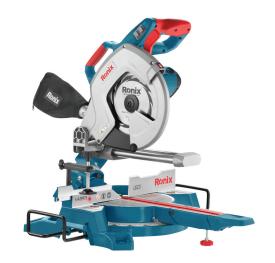

## **Compound Sliding Miter Saw** 250mm, 2000W

**5402** 

- Powerful 2000W motor delivers 4800 RPM for maximum. productivity and top performances in different functions
- Made from high quality material which secures precise cutting in different angles and applications
- Adjustable and expandable base extensions for additional work-piece support
- Compact design and lightweight for job site portability
- Horizontal D-handle design and Vertical Carry Handle for better fit and easy and comfortable operation and transportaion
- Advanced table locking system for fast and precise setting in common angles by using 9 stop points
- Efficient dust collection system enables cleaner operations
- Spindle lock system for easy and fast wheel changing and safety mechanism
- Anti-dust switch for reducing dust penetration
- Equipped with laser and LED light for ease of use
- Micro-fine miter dajustment knob enables precision cuts
- Electric brake stop the blade for user safty
- Armed with sliding rails perk for increase cutting capacity

| Model                               | 5402        |
|-------------------------------------|-------------|
| Power                               | 2000W       |
| Voltage                             | 220-240V    |
| Frequency                           | 50-60Hz     |
| No Load Speed                       | 4800RPM     |
| Cutting Disc Diameter               | 250mm       |
| Blade Size                          | 250×30×80mm |
| Maximum Cutting Height at 90°       | 90mm        |
| Maximum Cutting Height at 45°       | 58mm        |
| Cutting Dimension at 0°/90° (H×W)   | 90×300mm    |
| Cutting Dimension at 45°/90° (H×W)  | 58×300mm    |
| Cutting Dimension at 45 790 (11xvv) | 30×30011111 |
| Cutting Dimension at 0°/45° (H×W)   | 90×200mm    |
| , ,                                 |             |