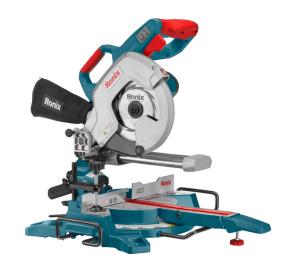

## **Sliding Miter Saw** 210mm-1500W

**5401** 

- Powerful 1500W motor delivers 5000 RPM for maximum. productivity and top performances in different functions
- Made from high quality material which secures precise cutting in different angles and applications
- Adjustable and expandable base extensions for additional work-piece support
- Compact design and lightweight for job site portability
- Horizontal D-handle design and Vertical Carry Handle for better fit and easy and comfortable operation and transportation
- Advanced table locking system for fast and precise setting in common angles by using 9 stop points
- Efficient dust collection system enables cleaner operations
- Spindle lock system for easy and fast wheel changing and safety mechanism
- Anti-dust switch for reducing dust penetration
- Equipped with laser and LED light for ease of use
- Micro-fine miter dajustment knob enables precision cuts
- Electric brake stop the blade for user saftey
- Armed with sliding rails perk for increase cutting capacity

| Model                              | 5401             |
|------------------------------------|------------------|
| Power                              | 1500W            |
| Voltage                            | 220-240V         |
| Frequency                          | 50-60Hz          |
| No Load Speed                      | 5000RPM          |
| Cutting Disc Diameter              | 210mm            |
| Blade Size                         | 210×30×2.6mm 64T |
| Maximum Cutting Height at 90°      | 70mm             |
| Maximum Cutting Height at 45°      | 48mm             |
| Cutting Dimension at 0°/90° (H×W)  | 70×270mm         |
| Cutting Dimension at 45°/90° (H×W) | 70×185mm         |