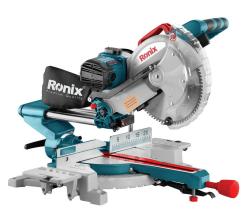

## Sliding Miter Saw 2000W, 255mm

- Powerful 2000W motor delivers 5300 RPM for maximum productivity and top performances in different functions
- Equipped with belt to transfer power for less noise and vibration during work
- Made from high quality material which secures precise cutting in different angles and applications
- Adjustable and expandable base extensions for additional work-piece support
- Compact design and lightweight for job site portability
- Horizontal D-handle design for better fit and easy and comfortable operation
- Advanced table locking system for fast and precise setting in common angles by using 9 stop points
- Efficient dust collection system enables cleaner operations
- Material clamp for secure fixing of the work piece from the top
- Spindle lock system for easy and fast wheel changing and safety mechanism
- Anti-dust switch for reducing dust penetration and longer life
- Ability to perform angular cutting in both bevel and table position
- Armed with scaled fence and movable fence
- Include with TCG blade
- Equipped with protection guard for user safety
- Armed with sliding rails perk for increase cutting capacity
- Laser light for more accurate during cutting

| Model                           | 5302                                                                                                      |
|---------------------------------|-----------------------------------------------------------------------------------------------------------|
| Power                           | 2000W                                                                                                     |
| Voltage                         | 220-240V                                                                                                  |
| Frequency                       | 50-60Hz                                                                                                   |
| No-Load speed                   | 5300RPM                                                                                                   |
| Saw Blade Diameter              | 250mm(10")                                                                                                |
| Disk Diameter                   | 255mm                                                                                                     |
| Max Cutting Capacity at 0°/90°  | 70×300mm                                                                                                  |
| Max Cutting Capacity at 45°/90° | 70×200mm                                                                                                  |
| Max Cutting Capacity at 0°/45°  | 42×300mm                                                                                                  |
| Max Cutting Capacity at 45°/45° | 42×200mm                                                                                                  |
| Weight                          | 18.2kg                                                                                                    |
| Supplied in                     | Ronix Color Box                                                                                           |
| Includes                        | Dust bag, Lock knob and<br>washer, Wrench, Pair of<br>carbon brushes, Extension<br>table, Hold-down clamp |