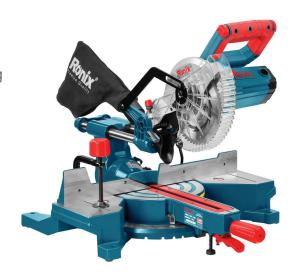

## **Sliding Miter Saw** 180mm-1000W

**5300** 

- Powerful 1000W motor delivers 5000 RPM for maximum productivity and top performances in different functions
- Made from high quality material which secures precise cutting in different angles and applications
- Adjustable and expandable base extensions for additional work-piece support
- Compact design and lightweight for job site portability
- Horizontal D-handle design for better fit and easy and comfortable operation
- Advanced table locking system for fast and precise setting in common angles by using 9 stop points
- Efficient dust collection system enables cleaner operations
- Material clamp for secure fixing of the work piece from the top
- Spindle lock system for easy and fast wheel changing and safety mechanism
- Anti-dust switch for reducing dust penetration
- Armed with sliding rails perk for increase cutting capacity

| Model            | 5300                                             |
|------------------|--------------------------------------------------|
| Power            | 1000W                                            |
| Voltage          | 220-240V                                         |
| Frequency        | 50-60HZ                                          |
| No Load Speed    | 5000RPM                                          |
| Blade Size       | 180×30×56 TCG                                    |
| Cutting Capacity | 50×200mm                                         |
| Miter Range      | Left 47° to right 47°                            |
| Bevel Range      | -2° to +47°                                      |
| Weight           | 12Kg                                             |
| Supplied in      | Ronix Color Box                                  |
| Includes         | Saw Blade, Clamping<br>Attachment, Dust Bag, Key |