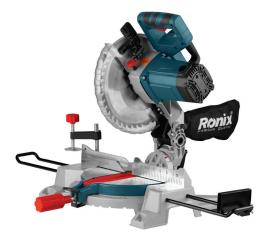

## Compound Miter Saw 255mm-1800W

## **5102**

- Powerful 1650W motor delivers 3800 RPM for maximum productivity and top performances in different functions
- Made from high-quality material which secures precise cutting in different angles and applications
- Adjustable and expandable base extensions for additional workpiece support
- Compact design and lightweight for job site portability
- Horizontal D-handle design for better fit and easy and comfortable operation
- Advanced table locking system for fast and precise setting in common angles by using 9 stop points
- Efficient dust collection system enables cleaner operations
- Material clamp for secure fixing of the workpiece from the top
- Spindle lock system for easy and fast wheel changing and safety mechanism
- Anti-dust switch for reducing dust penetration

| Model                                | 5102     |
|--------------------------------------|----------|
| Cutting Disc Diameter                | 255mm    |
| Power                                | 1800W    |
| Voltage                              | 220V     |
| Frequency                            | 50Hz     |
| No-load speed                        | 3800 RPM |
| Maximum Cutting Height at 90°        | 68mm     |
| Maximum Cutting Height at 45°        | 39mm     |
| Cutting Dimension at 0°*0°<br>(H*W)  | 68*110mm |
| Cutting Dimension at 45°*0°<br>(H*W) | 39*110mm |
| Cutting Dimension at 0°*45°<br>(H*W) | 68*79mm  |
|                                      |          |