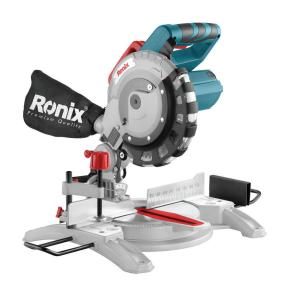

## **Compound Miter Saw** 210mm, 1450W

**5100** 

- Powerful 1450W motor delivers 5000 RPM for maximum. productivity and top performances in different functions
- Made from high quality material which secures precise cut ting in different angles and applications
- Adjustable and expandable base extensions for additional work-piece support
- Compact design and lightweight for job site portability
- Horizontal D-handle design for better fit and easy and comfortable operation
- Advanced table locking system for fast and precise setting in common angles by using 9 stop points
- Efficient dust collection system enables cleaner operations
- Material clamp for secure fixing of the work piece from the top
- Spindle lock system for easy and fast wheel changing and safety mechanism
- Anti-dust switch for reducing dust penetration and longer life
- Ability to perform angular cutting in both bevel and table position
- Armed with scaled fence and movable fence
- Include with TCG blade
- Equipped with protection guard for user safety