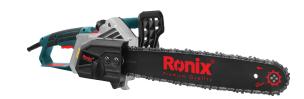

## **Electric Chain Saw** 2200W-40cm

4716

- 2200W pure copper motor provides strong power for highest output
- Rapid heat dissipation system to avoid excessive temperature caused by the machine's
- Internal automatic oil supply system for extending the machine service time
- Non-slip rubber handle, wear-resistant design for fatigue free operation
- Adjustable chain system for adjusting the tightness of the chain perfectly

| Model                             | 4716                                   |
|-----------------------------------|----------------------------------------|
| Engine Power                      | 2200W                                  |
| Guide Bar Length                  | 40cm                                   |
| Cutting Capacity                  | 40cm                                   |
| Weight                            | 4.75kg                                 |
| Max Speed with Cutting Attachment | 3750 RPM                               |
| Max Chain Speed                   | 8 m/s                                  |
| Spplied in                        | Ronix color box                        |
| Includes                          | Chain saw, Guide bar, Guide bar sleeve |
|                                   |                                        |