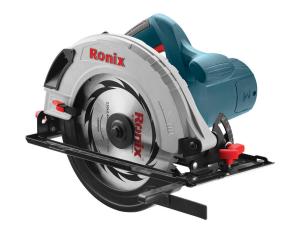

## **Electric Circular Saw** 2800W. 230mm

4323

- Powerful, high performance 2800W motor delivers 4600 RPM for greater speed and faster cuts
- Ergonomic light weight design improves working efficiency and reduces user fatigue
- Suitable for fast and precise cutting in different woodworking applications
- Spindle lock system for easy and fast wheel changing and safety mechanism
- High-performance guard design for controlling chip and dust wood ejection
- Bevel adjustment with detents at 45 and 90 degrees
- Adjustable cutting depth enables different working applications
- Well balanced design for superior handling and performance
- Easy access carbon brush for easy maintenance
- Steel base plate is completely effective for the highest cutting precision
- Large trigger switch with lock-on button
- Minimized vibration and soft grip handle for maximum comfort
- Side handle for maximum better handling and dominance on the workpiece