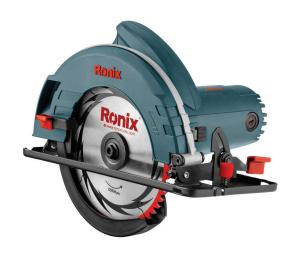

## Circular Saw 180mm-1350W

4318

- Powerful, high performance 1350W motor delivers 6000 RPM for greater speed and faster cuts
- Ergonomic light weight design improves working efficiency and reduces user fatigue
- Suitable for fast and precise cutting in different woodworking applications
- Spindle lock system for easy and fast wheel changing and safety mechanism
- High-performance guard design for controlling chip and dust wood ejection
- Bevel adjustment with detents at 45 and 90 degrees
- Adjustable cutting depth enables different working applications
- Well balanced design for superior handling and performance
- Easy access carbon brush for easy maintenance
- Steel base plate is completely effective for the highest cutting precision

| Model                    | 4318                                                                                                                  |
|--------------------------|-----------------------------------------------------------------------------------------------------------------------|
| Power                    | 1350W                                                                                                                 |
| No-load RPM              | 6000 RPM                                                                                                              |
| Voltage                  | 220-240V                                                                                                              |
| Frequency                | 50-60HZ                                                                                                               |
| Saw Blade Diameter       | 180mm                                                                                                                 |
| Max Cutting Depth at 90° | 65mm                                                                                                                  |
| Max Cutting Depth at 45° | 45mm                                                                                                                  |
| Weight                   | 3.7kg                                                                                                                 |
| Spplied in               | Ronix Color Box                                                                                                       |
| Includes                 | Guide rail, 2 pieces<br>adjustable blade rings,<br>Spring, 6mm hex wrench,<br>180×2.4×30mm, 56T circular<br>saw blade |