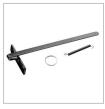

| Model                    | 4318                                                                                                                  |
|--------------------------|-----------------------------------------------------------------------------------------------------------------------|
| Power                    | 1350W                                                                                                                 |
| No-load RPM              | 6000 RPM                                                                                                              |
| Voltage                  | 220-240V                                                                                                              |
| Frequency                | 50-60HZ                                                                                                               |
| Saw Blade Diameter       | 180mm                                                                                                                 |
| Max Cutting Depth at 90° | 65mm                                                                                                                  |
| Max Cutting Depth at 45° | 45mm                                                                                                                  |
| Weight                   | 3.7kg                                                                                                                 |
| Spplied in               | Ronix Color Box                                                                                                       |
| Includes                 | Guide rail, 2 pieces<br>adjustable blade rings,<br>Spring, 6mm hex wrench,<br>180×2.4×30mm, 56T circular<br>saw blade |