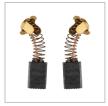

## **Electric Circular Saw** 1500W, 180mm

4311

- Powerful, high performance 1500W motor delivers 4800 RPM for greater speed and faster cuts
- Ergonomic light weight design improves working efficiency and reduces user fatigue
- Suitable for fast and precise cutting in different woodworking applications
- Spindle lock system for easy and fast wheel changing and safety mechanism
- High-performance guard design for controlling chip and dust wood ejection
- Bevel adjustment with detents at 45 and 90 degrees
- Adjustable cutting depth enables different working applications
- Well balanced design for superior handling and performance
- Easy access carbon brush for easy maintenance
- Steel base plate is completely effective for the highest cutting precision
- Large trigger switch with lock-on button
- Minimized vibration and soft grip handle for maximum comfort
- Side handle for maximum dominance and control on the workpiece

| Model                  | 4311                                                                                        |
|------------------------|---------------------------------------------------------------------------------------------|
| Model                  | 4311                                                                                        |
| Power                  | 1500W                                                                                       |
| Voltage                | 220-240V                                                                                    |
| Frequency              | 50-60Hz                                                                                     |
| Saw Blade Diameter     | 190mm                                                                                       |
| Max Cutting Capacity   | 65mm                                                                                        |
| No Load RPM            | 4800RPM                                                                                     |
| Max Cutting Blade Size | 180mm                                                                                       |
| Weight                 | 4.2Kg                                                                                       |
| Supplied In            | Ronix color                                                                                 |
| Includes               | Ruler, 1pc Spanner,<br>1pc Circular saw blade<br>180×1.6×2.4×40T, 1pair<br>1pc Carbon brush |