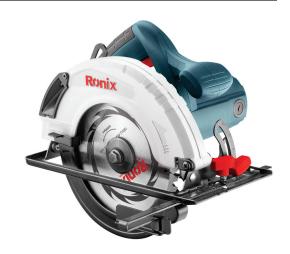

## **Electric Circular Saw** 1500W, 180mm

4311

- Powerful, high performance 1500W motor delivers 4800 RPM for greater speed and faster cuts
- Ergonomic light weight design improves working efficiency and reduces user fatigue
- Suitable for fast and precise cutting in different woodworking applications
- Spindle lock system for easy and fast wheel changing and safety mechanism
- High-performance guard design for controlling chip and dust wood ejection
- Bevel adjustment with detents at 45 and 90 degrees
- Adjustable cutting depth enables different working applications
- Well balanced design for superior handling and performance
- Easy access carbon brush for easy maintenance
- Steel base plate is completely effective for the highest cutting precision
- Large trigger switch with lock-on button
- Minimized vibration and soft grip handle for maximum comfort
- Side handle for maximum dominance and control on the workpiece

| Model                  | 4311                                                                                        |
|------------------------|---------------------------------------------------------------------------------------------|
| Model                  | 4311                                                                                        |
| Power                  | 1500W                                                                                       |
| Voltage                | 220-240V                                                                                    |
| Frequency              | 50-60Hz                                                                                     |
| Saw Blade Diameter     | 190mm                                                                                       |
| Max Cutting Capacity   | 65mm                                                                                        |
| No Load RPM            | 4800RPM                                                                                     |
| Max Cutting Blade Size | 180mm                                                                                       |
| Weight                 | 4.2Kg                                                                                       |
| Supplied In            | Ronix color                                                                                 |
| Includes               | Ruler, 1pc Spanner,<br>1pc Circular saw blade<br>180×1.6×2.4×40T, 1pair<br>1pc Carbon brush |