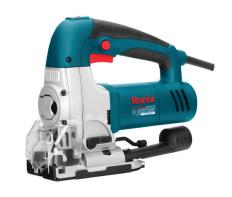

## **Jigsaw** 600W

4110

- High-performance powerful 600W motor for cutting up to 130mm depth in wood
- Keyless, lever-action blade clamp accelerates inserting and removing of blades
- 6-position speed control from 500 to 2500 RPM regulates the speed to adapt to the operator's needs for optimal cutting performance on different materials
- 4-position orbital action improves cutting control and cutting speed
- Lever action mechanism for easy and fast bevel cutting adjustment
- Dust blower system removes the dust from cutting line and gives better visibility and more comfort during work
- Aluminum gearbox provides superior durability on a professional site
- Tilting aluminum die-cast base plate allows precise bevel cuts at the most common angles 0°, 15°, 30°, and 45°
- Plastic shoe cover stops the scratches of the shoe on soft or shiny materials
- Ergonomic top handle promotes easy work and perfect machine control
- Lock-on button let's prolonged use with maximum control

| Model                  | 4110                                                           |
|------------------------|----------------------------------------------------------------|
| Power                  | 600W                                                           |
| Frequency              | 50Hz                                                           |
| Max Capacity in Wood   | 130mm                                                          |
| Max Capacity in Metal  | 10mm                                                           |
| Jigsaw Blade Type      | T-shank                                                        |
| Orbital Action         | 4-Position                                                     |
| Bevel Cutting Capacity | 0-45Degree                                                     |
| No-load RPM            | 500-2500 RPM                                                   |
| Voltage                | 220V                                                           |
| Weight                 | 3kg                                                            |
| Supplied in            | BMC                                                            |
| Includes               | 2 Jigsaw blades, Dust extraction connector, Plastic shoe cover |