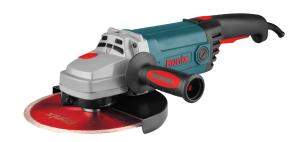

## **Angle Grinder** 230mm-2400W

3221

- Professional heavy-duty 2400W powerful motor enables high performance
- 3-position ergonomic side handle that minimizes vibration and reduces fatigue during long hours of working
- Rotary main handle which accelerates working in different angles and improves user comfort and control
- Direct airflow system which cools the motor for more reliable performance and higher overload capabilities
- Anti-dust ball bearings which ensure long lifetime of the motor and make it work more smoothly
- Soft start switch system that ensures the safety of operation
- Quick change of disc guard that allows the user to place the guard in different working positions
- Easy and fast carbon brush changing mechanism
- New locking pin system for easy and fast disc changing and safety mechanism
- Anti-dust switch which reduces dust penetration, especially in masonry working conditions

| Model          | 3221                                                                                                |
|----------------|-----------------------------------------------------------------------------------------------------|
| Power          | 2400W                                                                                               |
| No-load RPM    | 6500 RPM                                                                                            |
| Voltage        | 220V                                                                                                |
| Frequency      | 50Hz                                                                                                |
| Wheel Diameter | 230mm                                                                                               |
| Spindle Size   | M14                                                                                                 |
| Weight         | 5.8kg                                                                                               |
| Supplied in    | Ronix color box                                                                                     |
| Includes       | Auxiliary Ronix-design<br>handle, Ronix wheel guard,<br>Spanner, Hex Key, 1 pair of<br>carbon brush |