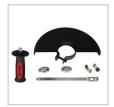

| Model          | 3221                                                                                                |
|----------------|-----------------------------------------------------------------------------------------------------|
| Power          | 2400W                                                                                               |
| No-load RPM    | 6500 RPM                                                                                            |
| Voltage        | 220V                                                                                                |
| Frequency      | 50Hz                                                                                                |
| Wheel Diameter | 230mm                                                                                               |
| Spindle Size   | M14                                                                                                 |
| Weight         | 5.8kg                                                                                               |
| Supplied in    | Ronix color box                                                                                     |
| Includes       | Auxiliary Ronix-design<br>handle, Ronix wheel guard,<br>Spanner, Hex Key, 1 pair of<br>carbon brush |