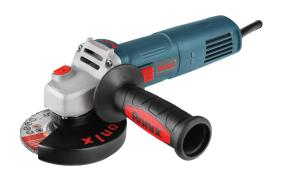

## Mini Angle Grinder 115mm-840W

3111

- High-efficiency 850W powerful motor delivers up to 12000 no-load of speed in RPM
- High quality epoxy-coated field windings, makes the life time of the motor longer by preventing dust and small pieces from penetrating the motor windings
- Direct motor cooling system results in longer life time and brings more efficiency in various operat
- Auxiliary Ronix-design handle for low fatigue and more effective applications

| Model          | 3111                                                                                    |
|----------------|-----------------------------------------------------------------------------------------|
| Power          | 850W                                                                                    |
| Voltage        | 220-240V                                                                                |
| Frequency      | 50-60Hz                                                                                 |
| No-load Speed  | 12000 RPM                                                                               |
| Wheel Diameter | 115mm                                                                                   |
| Spindle Size   | M14                                                                                     |
| Weight         | 2Kg                                                                                     |
| Supplied in    | Ronix Color box                                                                         |
| Includes       | Ronix-design side handle,<br>Protection guard, Extra pair<br>of carbon brushes, Spanner |