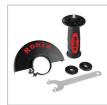

| Model          | 3111                                                                                    |
|----------------|-----------------------------------------------------------------------------------------|
| Power          | 850W                                                                                    |
| Voltage        | 220-240V                                                                                |
| Frequency      | 50-60Hz                                                                                 |
| No-load Speed  | 12000 RPM                                                                               |
| Wheel Diameter | 115mm                                                                                   |
| Spindle Size   | M14                                                                                     |
| Weight         | 2Kg                                                                                     |
| Supplied in    | Ronix Color box                                                                         |
| Includes       | Ronix-design side handle,<br>Protection guard, Extra pair<br>of carbon brushes, Spanner |