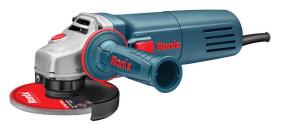

## **Mini Angle Grinder** 115mm-880W

## 3110

- Heavy-duty 880W powerful motor delivers up to 11000 no-load of speed in RPM
- High quality epoxy-coated field windings, makes the life time of the motor longer by preventing dust and small pieces from penetrating the motor windings
- Directed airflow system for cooling the motor in industrial usages
- Auxiliary Ronix-design handle for low fatigue and more effective applications

| Model          | 3110                                              |
|----------------|---------------------------------------------------|
| Power          | 880W                                              |
| Voltage        | 220-240V                                          |
| Frequency      | 50-60Hz                                           |
| Wheel Diameter | 115mm                                             |
| Spindle Size   | M14                                               |
| No-load Speed  | 11000RPM                                          |
| Weight         | 2.2Kg                                             |
| Supplied in    | Ronix color box                                   |
| Includes       | Auxiliary Ronix-design handle, Ronix wheel guard, |