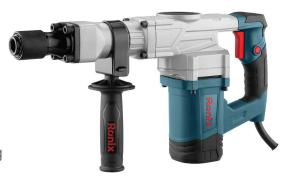

## **Demolition Hammer** 1100W

**2820** 

- 1100W robust motor brings the top-ranking impact force of 15J, competent for all kinds of working operations
- HEX tool holder with robust power can impressively enhance demolition performance
- Die-cast aluminum alloy housing enables lightweight, superior heat dissipation and enhances body strength
- Extensive soft-grip impressively reduces fatigue during long hours of working
- Switch lock function can protect the armature in continuous operations
- Optimized drive design, with high overload resistance
- Reliable anti-oil leakage technology to improve machine durability
- Creative dustproof design to enhance the machine's life

| Model           | 2820                                                                                                |
|-----------------|-----------------------------------------------------------------------------------------------------|
| Tool Holder     | Hex                                                                                                 |
| Power           | 1100W                                                                                               |
| Voltage         | 220-240V                                                                                            |
| Frequency       | 50-60Hz                                                                                             |
| Chuck Type      | Hex                                                                                                 |
| Max Impact Rate | 3900 BPM                                                                                            |
| Impact Rate     | 3900 BPM                                                                                            |
| Impact Energy   | 15J                                                                                                 |
| Weight          | 6.4Kg                                                                                               |
| Supplied in     | BMC                                                                                                 |
| Includes        | Hex flat chisel, Hex pointed chisel, spanner, pair of carbon brushes, Grease tube, Auxiliary handle |