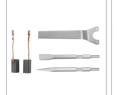

| Model           | 2820                                                                                                |
|-----------------|-----------------------------------------------------------------------------------------------------|
| Tool Holder     | Hex                                                                                                 |
| Power           | 1100W                                                                                               |
| Voltage         | 220-240V                                                                                            |
| Frequency       | 50-60Hz                                                                                             |
| Chuck Type      | Hex                                                                                                 |
| Max Impact Rate | 3900 BPM                                                                                            |
| Impact Rate     | 3900 BPM                                                                                            |
| Impact Energy   | 15J                                                                                                 |
| Weight          | 6.4Kg                                                                                               |
| Supplied in     | BMC                                                                                                 |
| Includes        | Hex flat chisel, Hex pointed chisel, spanner, pair of carbon brushes, Grease tube, Auxiliary handle |