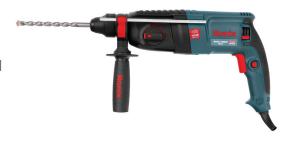

## **Rotary Hammer Drill**

26mm-850W

**2725** 

- High performance rotary hammer drill with 4 functions: drilling, hammer drilling, chiseling, and releasing
- Large capacity cylinder for stronger 3.5J impact energy and more efficiency
- 360° anti-shock auxiliary Ronix-design handle
- SDS Plus tool-free bit system with automatic bit locking mechanism
- Lock button switch for comfortable working in continuous operations
- Safety torque clutch system for high protection
- Die-cast aluminum housing enables light weight, superior heat dissipation and enhances body strength

| Model                    | 2725                                                                                                                                                               |
|--------------------------|--------------------------------------------------------------------------------------------------------------------------------------------------------------------|
| Chuck Type               | SDS Plus                                                                                                                                                           |
| Chuck Size               | 26mm                                                                                                                                                               |
| Power                    | 850W                                                                                                                                                               |
| Impact Energy            | 3.5J                                                                                                                                                               |
| Frequency                | 50-60Hz                                                                                                                                                            |
| Max Capacity in Wood     | 30mm                                                                                                                                                               |
| Max Capacity in Steel    | 13mm                                                                                                                                                               |
| Max Capacity in Concrete | 26mm                                                                                                                                                               |
| No-load RPM              | 0-1200 RPM                                                                                                                                                         |
| Max Impact Rate          | 0-5500 BPM                                                                                                                                                         |
| Voltage                  | 220-240V                                                                                                                                                           |
| Weight                   | 3kg                                                                                                                                                                |
| Supplied in              | BMC                                                                                                                                                                |
| Includes                 | 1 SDS plus drill bit 7×150,<br>1 SDS plus drill bit 8×150,<br>1 SDS plus drill bit 10×150,<br>1 SDS plus drill bit 12×150,<br>Spanner, 1 pair of carbon<br>brushes |