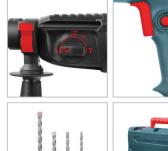

## **Rotary Hammer Drill**

26mm-850W

**2725** 

- High performance rotary hammer drill with 4 functions: drilling, hammer drilling, chiseling, and releasing
- Large capacity cylinder for stronger 3.5J impact energy and more efficiency
- 360° anti-shock auxiliary Ronix-design handle
- SDS Plus tool-free bit system with automatic bit locking mechanism
- Lock button switch for comfortable working in continuous operations
- Safety torque clutch system for high protection
- Die-cast aluminum housing enables light weight, superior heat dissipation and enhances body strength

| Model                    | 2725                                                                                                                                                               |
|--------------------------|--------------------------------------------------------------------------------------------------------------------------------------------------------------------|
| Chuck Type               | SDS Plus                                                                                                                                                           |
| Chuck Size               | 26mm                                                                                                                                                               |
| Power                    | 850W                                                                                                                                                               |
| Impact Energy            | 3.5J                                                                                                                                                               |
| Frequency                | 50-60Hz                                                                                                                                                            |
| Max Capacity in Wood     | 30mm                                                                                                                                                               |
| Max Capacity in Steel    | 13mm                                                                                                                                                               |
| Max Capacity in Concrete | 26mm                                                                                                                                                               |
| No-load RPM              | 0-1200 RPM                                                                                                                                                         |
| Max Impact Rate          | 0-5500 BPM                                                                                                                                                         |
| Voltage                  | 220-240V                                                                                                                                                           |
| Weight                   | 3kg                                                                                                                                                                |
| Supplied in              | BMC                                                                                                                                                                |
| Includes                 | 1 SDS plus drill bit 7×150,<br>1 SDS plus drill bit 8×150,<br>1 SDS plus drill bit 10×150,<br>1 SDS plus drill bit 12×150,<br>Spanner, 1 pair of carbon<br>brushes |