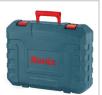

## **POWER TOOLS**

| Weight Supplied in | 4.9kg<br>BMC                                                                                                                                                                                                                                                |
|--------------------|-------------------------------------------------------------------------------------------------------------------------------------------------------------------------------------------------------------------------------------------------------------|
| Includes           | Grease tube, Rubber protect cap, Spanner, (1) SDS plus drill bit 8*150, (1) SDS plus drill bit 10*150, (1) SDS plus drill bit 12*150, (1) SDS plus point chisel bit 250, (1) SDS plus plus flat chisel bit 14*250, Scale bar, Auxiliary Ronix-design handle |