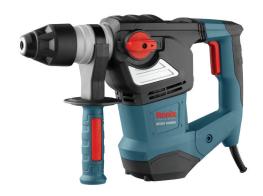

## **Rotary Hammer Drill** 36mm-1600W

2704

- Durable, high efficiency 1600W motor with 3 operation modes: Drilling, hammering and hammering with rotation
- Die-cast aluminum housing enables light weight, superior heat dissipation and enhances body strength
- 360° anti-shock auxiliary Ronix-design handle provides a wide range of movement along with operator's comfort
- Double anti-vibration system reduces operator's fatigue and improves efficiency
- Unique chisel rotation system for adjusting hammering in 8 positions
- Anti-dust switch for reducing dust penetration and more convenient operation
- Electronic constant speed function for comfortable working in different operations
- Extraordinary demolition speed system for maximum functionality
- Dustproof and high-torque motor for using in construction site jobs
- Extensive soft grip will reduce fatigue during long hours of working
- High-torque safety clutch system can protect armature and ensures safety

| Model                    | 2704      |
|--------------------------|-----------|
| Chuck Type               | SDS Plus  |
| Chuck Size               | 36mm      |
| Power                    | 1600W     |
| Impact Energy            | 7J        |
| Frequency                | 50Hz      |
| Max Capacity in Wood     | 45mm      |
| Max Capacity in Steel    | 13mm      |
| Max Capacity in Concrete | 32mm      |
| No-load RPM              | 0-680 RPM |
| Max Imapct Rate          | 2600 BPM  |
| Voltage                  | 220V      |