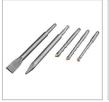

## **POWER TOOLS**

| Weight Supplied in | 4.9kg<br>BMC                                                                                                                                                                                                                                                |
|--------------------|-------------------------------------------------------------------------------------------------------------------------------------------------------------------------------------------------------------------------------------------------------------|
| Includes           | Grease tube, Rubber protect cap, Spanner, (1) SDS plus drill bit 8*150, (1) SDS plus drill bit 10*150, (1) SDS plus drill bit 12*150, (1) SDS plus point chisel bit 250, (1) SDS plus plus flat chisel bit 14*250, Scale bar, Auxiliary Ronix-design handle |