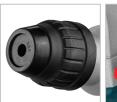

## **Rotary Hammer Drill** 28mm-1100W

**2702** 

- High performance 1100W rotary hammer drill with 3 functions: drilling, hammer drilling, chiseling
- Die-cast aluminum housing enables light weight and superior heat dissipation
- Large capacity cylinder for stronger 5J impact energy and more efficiency
- Unique chisel rotation system for adjusting hammering positions
- Double anti-vibration system reduces operator's fatigue and improves efficiency
- 360° anti-shock auxiliary Ronix-designed handle provides a wide range of movement along with operator's comfort
- SDS Plus tool-free bit system with automatic bit locking mechanism
- Lock button switch for comfortable working in continuous operations
- Ergonomic handle design improves comfortability and better handling
- High-torque safety clutch system can protect armature and ensures safety

## **POWER TOOLS**

| Includes | Grease tube, Rubber           |
|----------|-------------------------------|
|          | protect cap, Spanner, Bits    |
|          | bag includes (1)SDS plus      |
|          | drill bit 8*150, (1)SDS plus  |
|          | drill bit 10*150, (1)SDS      |
|          | plus drill bit 12*150, (1)SDS |
|          | plus point chisel bit 250,    |
|          | (1)SDS plus flat chisel bit   |
|          | 14*250, Depth stop, Auxiliary |
|          | Ronix-design handle           |
|          |                               |