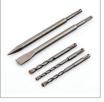

## **POWER TOOLS**

| Includes | Grease tube, Rubber           |
|----------|-------------------------------|
|          | protect cap, Spanner, Bits    |
|          | bag includes (1)SDS plus      |
|          | drill bit 8*150, (1)SDS plus  |
|          | drill bit 10*150, (1)SDS      |
|          | plus drill bit 12*150, (1)SDS |
|          | plus point chisel bit 250,    |
|          | (1)SDS plus flat chisel bit   |
|          | 14*250, Depth stop, Auxiliary |
|          | Ronix-design handle           |
|          |                               |