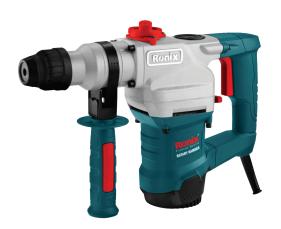

## **Rotary Hammer Drill** 28mm-1100W

**2702** 

- High performance 1100W rotary hammer drill with 3 functions: drilling, hammer drilling, chiseling
- Die-cast aluminum housing enables light weight and superior heat dissipation
- Large capacity cylinder for stronger 5J impact energy and more efficiency
- Unique chisel rotation system for adjusting hammering positions
- Double anti-vibration system reduces operator's fatigue and improves efficiency
- 360° anti-shock auxiliary Ronix-designed handle provides a wide range of movement along with operator's comfort
- SDS Plus tool-free bit system with automatic bit locking mechanism
- Lock button switch for comfortable working in continuous operations
- Ergonomic handle design improves comfortability and better handling
- High-torque safety clutch system can protect armature and ensures safety

| Model                    | 2702     |
|--------------------------|----------|
| Chuck Type               | SDS Plus |
| Chuck Size               | 28mm     |
| Power                    | 1100W    |
| Impact Energy            | 5J       |
| Frequency                | 50/60Hz  |
| Voltage                  | 110/220V |
| Max Capacity in Wood     | 40mm     |
| Max Capacity in Steel    | 13mm     |
| Max Capacity in Concrete | 28mm     |
| No-load RPM              | 1100 RPM |
| Max Imapct Rate          | 4700 BPM |
| Weight                   | 4.8kg    |
| Supplied in              | BMC      |