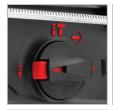

## **POWER TOOLS**

**Rotary Hammer Drill** 28mm-850W

- High-performance rotary hammer drill with 3 functions: drilling, hammer drilling, chiseling, releasing
- Ronix design according to industrial standard requirements and resistant material to guarantee extreme long lifetime
- Large-capacity cylinder for stronger 3.5J impact energy and more efficiency
- 360° anti-shock auxiliary Ronix-design handle
- SDS Plus tool-free bit system with automatic bit locking mechanism
- Lock button switch for comfortable working in continuous operations
- Safety torque clutch system for high protection
- Die-cast aluminum housing enables lightweight, superior heat dissipation and enhances body strength