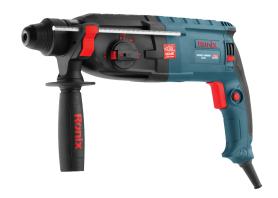

## **POWER TOOLS**

**Rotary Hammer Drill** 28mm-850W

- High-performance rotary hammer drill with 3 functions: drilling, hammer drilling, chiseling, releasing
- Ronix design according to industrial standard requirements and resistant material to guarantee extreme long lifetime
- Large-capacity cylinder for stronger 3.5J impact energy and more efficiency
- 360° anti-shock auxiliary Ronix-design handle
- SDS Plus tool-free bit system with automatic bit locking mechanism
- Lock button switch for comfortable working in continuous operations
- Safety torque clutch system for high protection
- Die-cast aluminum housing enables lightweight, superior heat dissipation and enhances body strength

| Model                    | 2700                 |
|--------------------------|----------------------|
| Power                    | 850W                 |
| Voltage                  | 220-240V             |
| Frequency                | 50-60Hz              |
| Chuck Type               | SDS Plus             |
| Chuck Size               | 28mm                 |
| Impact Energy            | 3.5J                 |
| Max Capacity in Wood     | 40mm                 |
| Max Capacity in Steel    | 13mm                 |
| Max Capacity in Concrete | 28mm                 |
| N- II DDM                |                      |
| No-load RPM              | 0-1200RPM            |
| Max Imapct Rate          | 0-1200RPM<br>5500BPM |
|                          |                      |
| Max Imapct Rate          | 5500BPM              |

**2700** 