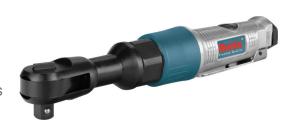

## **Air Ratchet Wrench** 1/2"

**2602** 

- Advanced & durable head design provides dramatically longer life
- Fast run-down to speed-up tightening operations
- Easy speed control throughout range
- Compact and light weight, ideal for confined working conditions
- Ideal Installation and repair of exhaust systems, radiators, water pumps, fuel pumps, transmissions, under-dashboard work, small engine repair, all small fasteners,
- Made in Taiwan

| Model            | 2602            |
|------------------|-----------------|
| Driver Size      | 1/2inch         |
| Length           | 277mm           |
| Std Bolt Size    | 13mm (1/2")     |
| No-Load Speed    | 160RPM          |
| Max Torque       | 95Nm            |
| Working Pressure | 90Bar/6.2Psi    |
| Weight           | 1.3Kg           |
| Supplied in      | Ronix Color Box |
|                  |                 |