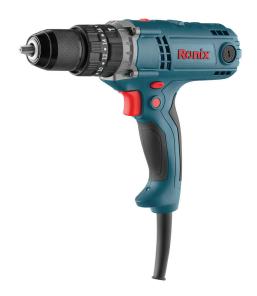

## **Industrial Corded Impact Screwdriver** 450W-13mm

**2520** 

- high performance 450W motor enables perfect functionality in fastening with different torques
- Ergonomic, light compact screwdriver provides maximum power at minimum weight and reduce user fatigue
- High resistance, anti-shock body designed with rubber grip removes the risk of damage in case of falling or any kind of
- 2-speed power selection for precise fastening control in a wide range of applications
- Variable speed control enables working at customized speeds in order to adapt to various materials and applications
- Anti-dust switch to reduce dust penetration
- Metal gearbox hosing improve function for heavy duty
- Equipped with Hammering function for working in masonary materials
- Include with metal side handle to better control