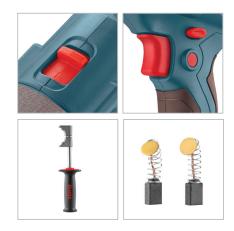

## **Industrial Corded Impact Screwdriver** 450W-13mm

**2520** 

- high performance 450W motor enables perfect functionality in fastening with different torques
- Ergonomic, light compact screwdriver provides maximum power at minimum weight and reduce user fatigue
- High resistance, anti-shock body designed with rubber grip removes the risk of damage in case of falling or any kind of
- 2-speed power selection for precise fastening control in a wide range of applications
- Variable speed control enables working at customized speeds in order to adapt to various materials and applications
- Anti-dust switch to reduce dust penetration
- Metal gearbox hosing improve function for heavy duty
- Equipped with Hammering function for working in masonary materials
- Include with metal side handle to better control

| Model                 | 2520                                |
|-----------------------|-------------------------------------|
| Power                 | 450W                                |
| Voltage               | 220-240V                            |
| Frequency             | 50-60Hz                             |
| No-load Speed         | 0-480 RPM<br>0-1800 RPM             |
| Max Torque            | 75 N.M                              |
| Drill Capacity        | 13mm                                |
| Max Capacity in Wood  | 38mm                                |
| Max Capacity in Steel | 13mm                                |
| Weight                | 2.56kg                              |
| Supplied in           | Ronix color box                     |
| Includes              | 1 handle,<br>1 pair of carbon brush |