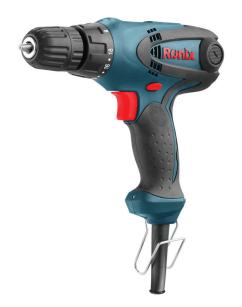

## **POWER TOOLS**

**Electric Screwdriver** 10mm-280W

**2513** 

- High performance 280W motor enables perfect functionality in fastening with different torques
- Ergonomic, light compact screwdriver provides maximum power at minimum weight and reduce user fatigue
- High resistance, anti-shock body designed with rubber grip removes the risk of damage in case of falling or any kind of
- Variable speed control enables working at customized speeds in order to adapt to various materials and applications
- Anti-dust switch to reduce dust penetration

| Model         | 2513            |
|---------------|-----------------|
| Chuck Size    | 10mm            |
| Power         | 280W            |
| Voltage       | 220-240V        |
| Frequency     | 50-60Hz         |
| Max Torque    | 25N.M           |
| No-load Speed | 0-750 RPM       |
| Weight        | 1.3Kg           |
| Supplied in   | Ronix color box |