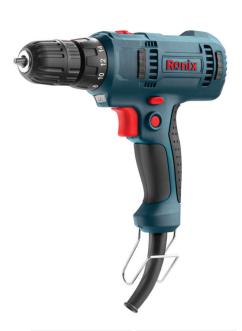

## Corded Screwdriver 230W, 25N.M

## **2510**

- high performance 230W motor enables perfect functionality in fastening with different torques
- Ergonomic, light compact screwdriver provides maximum power at minimum weight and reduce user fatigue
- High resistance, anti-shock body designed with rubber grip removes the risk of damage in case of falling or any kind of stroke
- 2-speed power selection for precise fastening control in a wide range of applications
- Variable speed control enables working at customized speeds in order to adapt to various materials and applications
- Anti-dust switch to reduce dust penetration