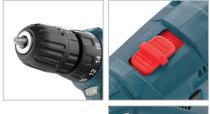

## **2510**

- high performance 230W motor enables perfect functionality in fastening with different torques
- Ergonomic, light compact screwdriver provides maximum power at minimum weight and reduce user fatigue
- High resistance, anti-shock body designed with rubber grip removes the risk of damage in case of falling or any kind of stroke
- 2-speed power selection for precise fastening control in a wide range of applications
- Variable speed control enables working at customized speeds in order to adapt to various materials and applications
- Anti-dust switch to reduce dust penetration