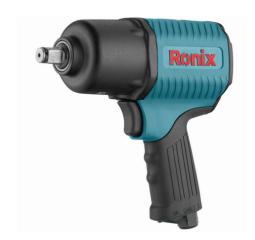

## **Impact Wrench** 1/2"

**2303** 

- Super quality hard hitting Twin Hammer 1/2" impact wrench delivers high torque of 928Nm which ensures maximum efficiency
- Energy efficient motor for maximum performance & longlife
- TWIN-HAMMER mechanism provides more power and smooth balanced blows
- Ergonomic compact size enables easy operation at tight places
- Composite housing provides less weight and higher resis tance for more durability
- Uphill soft grip provides comfortable holding even in longtime operation
- Handle exhaust directs air away from work piece and operator
- Optional 360 degree air inlet swivel keeps air hose from being twisted and kinked
- Ideal for Heavy automotive and truck work, such as tire changing, shock, spring work, front end work, and anywhere else extra powerful tools are needed
- Made in Taiwan

| Model            | 2303            |
|------------------|-----------------|
| Driver Size      | 1/2inch         |
| Length           | 200mm           |
| Std Bolt Size    | 16mm            |
| No-load RPM      | 7500RPM         |
| Impact Mechanism | Twin hammer     |
| Housing Material | Composite       |
| Max Type         | Pistol Grip     |
| Max Torque       | 928Nm           |
| Working Pressure | 90 Psi/6.3Bar   |
| Weight           | 1.94kg          |
| Supplied in      | Ronix color box |