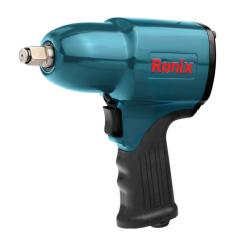

## **Air Impact Wrench** 1/2"

2301

- High-efficiency fast hitting PIN CLUTCH 1/2" impact wrench delivers 570Nm torque for high performance
- Energy efficient motor for maximum performance & long
- Uphill soft grip provides comfortable holding even in long time operation
- Pistol like grip with finger grooves provide a sturdy yet comfortable grip while performing heavy work
- Handle exhaust directs air away from work piece and operator
- Ideal For Small engine repair and transmission, body hop, farm, light truck, overall automotive service
- Made in Taiwan