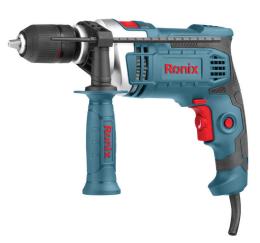

## Corded Impact Drill 13mm-850W

## 2215

- High resistance, long life 750W motor for the best performances in drilling and impact drilling
- Light-weight, ergonomic impact drill suitable for all kinds of applications in different materials
- Durable, strong 13mm keyless chuck secures maximum efficiency
- High impact rate for the best efficiency in impact drilling mode
- 360° rotating ergonomic side handle minimizes vibration and enables continuous low-fatigue work
- Ergonomic small body design provides maximum power at minimum weight
- Variable-speed reversing function for accurate bit starting
- Anti-dust switch for reducing dust penetration
- Variable speed control for working at customized speeds to suit various application materials
- Forward and reverse rotation functions

| Model                    | 2215                                                                     |
|--------------------------|--------------------------------------------------------------------------|
| Chuck Type               | Keyless                                                                  |
| Chuck Size               | 13mm                                                                     |
| Power                    | 850W                                                                     |
| Voltage                  | 220-240V                                                                 |
| Frequency                | 50-60Hz                                                                  |
| No-load Speed            | 0-2800 RPM                                                               |
| Max Capacity in Wood     | 25mm                                                                     |
| Max Capacity in Steel    | 13mm                                                                     |
| Max Capacity in Concrete | 13mm                                                                     |
| Weight                   | 2.1Kg                                                                    |
| Supplied in              | Ronix Color Box                                                          |
| Includes                 | Auxiliary Ronix-Design<br>Handle, Depth Gauge, Pair of<br>Carbon Brushes |