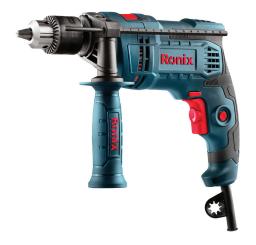

## **Impact Drill** 13mm-750W

2214

- High resistance, long life 750W motor for the best performances in drilling and impact drilling
- Light-weight, ergonomic impact drill suitable for all kinds of applications in different materials
- Full metal, strong 13mm keyed chuck secures maximum efficiency
- High impact rate for the best efficiency in impact drilling
- 360° rotating ergonomic side handle minimizes vibration and enables continuous low-fatigue work
- Ergonomic small body design provides maximum power at minimum weight
- Variable-speed reversing function for accurate bit starting
- Anti-dust switch for reducing dust penetration
- Variable speed control for working at customized speeds to suit various application materials
- Forward and reverse rotation functions

| Model                    | 2214                                                                                |
|--------------------------|-------------------------------------------------------------------------------------|
| Power                    | 750W                                                                                |
| Voltage                  | 220-240V                                                                            |
| Frequency                | 50-60Hz                                                                             |
| Chuck Size               | 13mm                                                                                |
| Chuck Type               | Keyed                                                                               |
| Max Impact Rate          | 48000 BPM                                                                           |
| No-load Speed            | 0-2800 RPM                                                                          |
| Max Capacity in Wood     | 25mm                                                                                |
| Max Capacity in Steel    | 13mm                                                                                |
| Max Capacity in Concrete | 13mm                                                                                |
| Weight                   | 2Kg                                                                                 |
| Supplied in              | Ronix Color box                                                                     |
| Includes                 | Auxiliary Ronix-design handle,<br>chuck key, Depth guage, Pair<br>of carbon brushes |