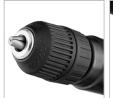

## Air Drill **10mm**

2138A

- High performance motor maximizes output speed of 1800 RPM for high performance
- Ergonomic grip design for better maneuverability of the tool
- Durable motor design with high balance for precision work without vibration
- Durable 3/8 Inches (10mm) Keyless Drill Chuck for strength bit gripping
- Rear exhaust design to minimize the discomfort of exhaust air
- Ideal for maintenance of buses & trucks, high volume tire work on trucks, buses, heavy equipment, farm implement work
- Made in Taiwan

| Model             | 2138A           |
|-------------------|-----------------|
| Length            | 203mm           |
| Chuck Size        | 10mm            |
| Chuck Type        | Keyless         |
| No Loads of Speed | 1800RPM         |
| Working Pressure  | 90Psi/6.3Bar    |
| Weight            | 1.12kg          |
| Supplied in       | Ronix color box |