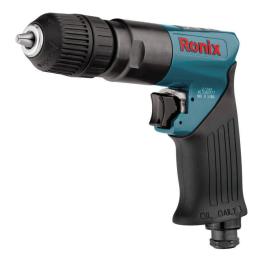

## Air Drill **10mm**

2138A

- High performance motor maximizes output speed of 1800 RPM for high performance
- Ergonomic grip design for better maneuverability of the tool
- Durable motor design with high balance for precision work without vibration
- Durable 3/8 Inches (10mm) Keyless Drill Chuck for strength bit gripping
- Rear exhaust design to minimize the discomfort of exhaust air
- Ideal for maintenance of buses & trucks, high volume tire work on trucks, buses, heavy equipment, farm implement work
- Made in Taiwan

| Model             | 2138A           |
|-------------------|-----------------|
| Length            | 203mm           |
| Chuck Size        | 10mm            |
| Chuck Type        | Keyless         |
| No Loads of Speed | 1800RPM         |
| Working Pressure  | 90Psi/6.3Bar    |
| Weight            | 1.12kg          |
| Supplied in       | Ronix color box |