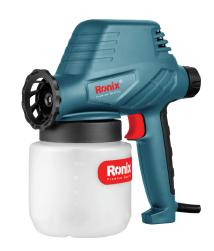

## **POWER TOOLS**

**Electric Spray Gun** 110W

1311

- Easy-to-use solenoid electric paint sprayer that applies a smooth finish without brush marks
- Ergonomic grip style for better handling
- Flow control knob allows you to quickly increase or decrease the material output in order to customize your paint flow to your project/coating needs
- Applicable for both outdoor and indoor jobs